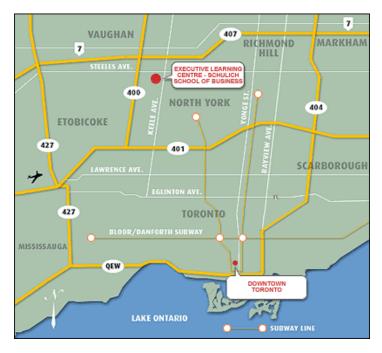

### Directions to York University and the Executive Learning Centre

# From Toronto Pearson International Airport

Exit the Airport and take Hwy 409 north, proceed to Hwy 401 east. Travel east on Hwy 401 to Hwy 400 north. Take Hwy 400 north to Steeles Avenue. Exit onto Steeles Avenue east. Follow Steeles Avenue east to Keele Street. At Keele Street turn right going south, the campus is located on the right. Turn right onto the campus via The Pond Road entrance, the second stop light after Steeles. Take The Pond Road to James Gillies Street, the Student Services Parking Garage will be visible on the left. The Executive Learning Centre (ELC) is next door to the Student Services Parking Garage, on Fine Arts Road, adjacent to the Schulich School of Business.

### From Downtown Toronto

Take the Allen Expressway north to Finch Avenue. Turn left, going west on Finch Avenue to Keele Street. Turn right onto Keele Street going north to The Pond Road entrance. Turn left onto the campus via The Pond Road entrance. Take The Pond Road to James Gillies Street, the Student Services Parking Garage will be visible on the left. The Executive Learning Centre (ELC) is next door to the Student Services Parking Garage, on Fine Arts Road, adjacent to the Schulich School of Business.