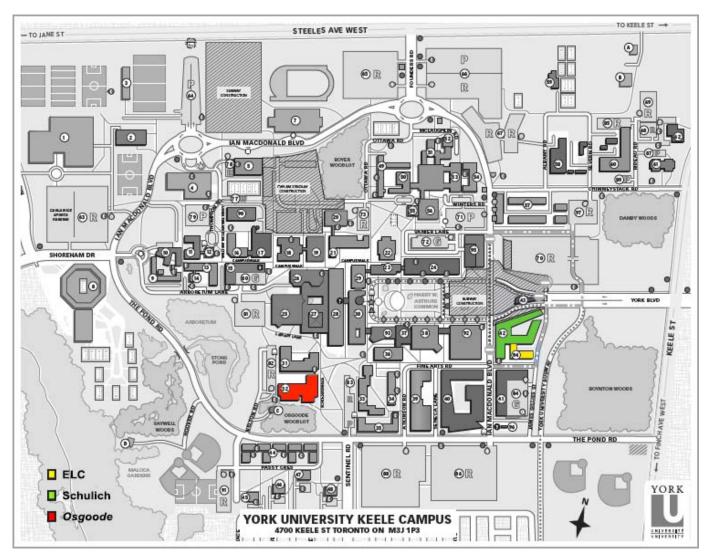

### Directions to York University and the Executive Learning Centre

# From Toronto Pearson International Airport

Exit the Airport and take Hwy 409 north, proceed to Hwy 401 east. Travel east on Hwy 401 to Hwy 400 north. Take Hwy 400 north to Steeles Avenue. Exit onto Steeles Avenue east. Follow Steeles Avenue east to Keele Street. At Keele Street turn right going south, the campus is located on the right. Turn right onto the campus via The Pond Road entrance, the second stop light after Steeles. Take The Pond Road to James Gillies Street, the Student Services Parking Garage will be visible on the left. The Executive Learning Centre (ELC) is next door to the Student Services Parking Garage, on Fine Arts Road, adjacent to the Schulich School of Business.

### From Downtown Toronto

Take the Allen Expressway north to Finch Avenue. Turn left, going west on Finch Avenue to Keele Street. Turn right onto Keele Street going north to The Pond Road entrance. Turn left onto the campus via The Pond Road entrance. Take The Pond Road to James Gillies Street, the Student Services Parking Garage will be visible on the left. The Executive Learning Centre (ELC) is next door to the Student Services Parking Garage, on Fine Arts Road, adjacent to the Schulich School of Business.

### **Public Transit**

Several buses are routed to the campus or have express services to York University from the Toronto Transit Commission (TTC) Subway. Here are a few common ones: From TTC Downsview Station on the Yonge University Line – Take 196 York U Rocket Bus. From TTC Finch Subway Station on the Yonge Line – Take the 60C or 60F Bus. From TTC Jane Station on the Bloor Line – Take the 35E Bus.