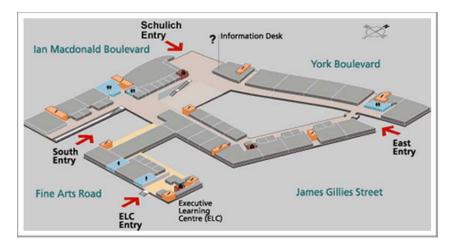

### Directions to York University and the Executive Learning Centre

# From Toronto Pearson International Airport

Exit the Airport and take Hwy 409 north, proceed to Hwy 401 east. Travel east on Hwy 401 to Hwy 400 north. Take Hwy 400 north to Steeles Avenue. Exit onto Steeles Avenue east. Follow Steeles Avenue east to Keele Street. At Keele Street turn right going south, the campus is located on the right. Turn right onto the campus via The Pond Road entrance, the second stop light after Steeles. Take The Pond Road to James Gillies Street, the Student Services Parking Garage will be visible on the left. The Executive Learning Centre (ELC) is next door to the Student Services Parking Garage, on Fine Arts Road, adjacent to the Schulich School of Business.

### From Downtown Toronto

Take the Allen Expressway north to Finch Avenue. Turn left, going west on Finch Avenue to Keele Street. Turn right onto Keele Street going north to The Pond Road entrance. Turn left onto the campus via The Pond Road entrance. Take The Pond Road to James Gillies Street, the Student Services Parking Garage will be visible on the left. The Executive Learning Centre (ELC) is next door to the Student Services Parking Garage, on Fine Arts Road, adjacent to the Schulich School of Business.