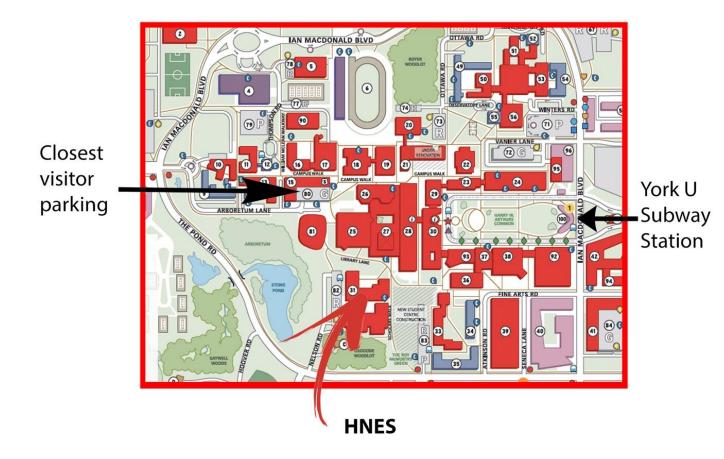

## York University BeeCon

| DATE:        | Friday, November 23, 2018                                                                                                 |
|--------------|---------------------------------------------------------------------------------------------------------------------------|
| TIME:        | Registration: 830 am                                                                                                      |
|              | Please register at the room entrance                                                                                      |
|              | Session start: 9:00 am                                                                                                    |
|              | Coffee break: 10:15 am                                                                                                    |
|              | Lunch: 12:30 am                                                                                                           |
|              | Session end: 5:20 pm                                                                                                      |
|              | Optional dinner and drinks at The Underground: 5:30 pm                                                                    |
| LOCATION:    | York University, 4700 Keele Street                                                                                        |
|              | Health Nursing & Environmental Studies Building (HNES) Toronto,                                                           |
|              | Ontario M3J 1P3, Room: 140                                                                                                |
| DIRECTIONS:  | Public Transit directions can be found online at:                                                                         |
|              | http://maps.info.yorku.ca/keele-campus/keele-transit-directions/                                                          |
|              | For the majority of guests taking the Subway to York University                                                           |
|              | Station is the best option.                                                                                               |
|              | <b>Driving Directions</b> can be found at <a href="http://maps.info.yorku.ca/keele-">http://maps.info.yorku.ca/keele-</a> |
|              | campus/keele-driving-directions/                                                                                          |
| PARKING:     | The Arboretum Parking Garage (#80 on the attached map)                                                                    |
|              | would be the best lot to park in. Enter the Campus from Keele                                                             |
|              | Street, heading west on Pond Rd. Make a right on Arboretum Lane.                                                          |
|              | The Parking Garage will be on your left. For other parking                                                                |
|              | information on campus visit: <a href="http://www.yorku.ca/parking/">http://www.yorku.ca/parking/</a>                      |
|              |                                                                                                                           |
| REFRESHMENTS | There will be coffee and tea available during the morning coffee                                                          |
|              | break in a space close to the conference room. A light lunch will be                                                      |
|              | served in the Student Lounge just outside room 140 from 12:30pm –                                                         |
|              | 1:30pm.                                                                                                                   |