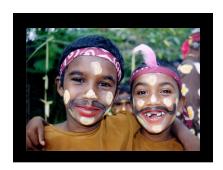

Falling Sky Studio unveils a process of self-discovery summed up in the art of Mystery Painting

1 2

4 5

7 8 9

10 11 1

13 14 15

16 17 18

Children on the east coast of Sri Lanka sought sanctuary and solace in weekly workouts at the Butterfly Peace Garden of Batticaloa during the tumult of these times.