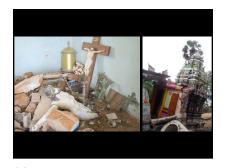

Falling Sky Studio unveils a process of self-discovery summed up in the art of Mystery Painting



1 2







4 5







7 8 9







10 11 1







13 14 15







16 17 18



Children on the east coast of Sri Lanka sought sanctuary and solace in weekly workouts at the Butterfly Peace Garden of Batticaloa during the tumult of these times.



19 20 21





The Butterfly Peace Garden transformed the children's lives, breaking through adult stereotypes and top down political preconceptions.

22 23 24







25 26 27







28 29 30







31 32 33







34 35 36

Play is the default setting for human learning. The spontaneity of improvised comedy and artistic creation helped restore the children's courage, laughter and love for one another.





37 38 39







40 41 42







43 44 45







46 47 48







49 50 51







52 53 54







55 56 57







58 59 60







61 62 63







64 65 6







67 68 69







70 71 72