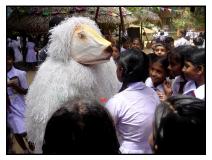

Falling Sky Studio unveils a process of self-discovery summed up in the art of Mystery Painting



1 2







4 5







7 8 9







10 11 1







13 14 15







16 17 18



Children on the east coast of Sri Lanka sought sanctuary and solace in weekly workouts at the Butterfly Peace Garden of Batticaloa during the tumult of these times.



19 20 21





The Butterfly Peace Garden transformed the children's lives, breaking through adult stereotypes and top down political preconceptions.

22 23 24







25 26 27







28 29 30







31 32 33







34 35 36

Play is the default setting for human learning. The spontaneity of improvised comedy and artistic creation helped restore the children's courage, laughter and love for one another.





37 38 39







40 41 42







43 44 45







46 47 48







49 50 51







52 53 54







55 56 57







58 59 60







61 62 63







64 65 6







67 68 69







70 71 72







73 74 75







76 77 78







79 80 81







82 83 84







85 86 87







88 89 90







91 92 93







94 95 96







97 98 99







100 101 102







103 104 105







106 107 108







109 110 111







112 113 114







115 116 117