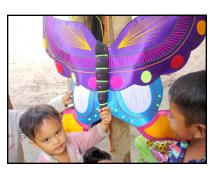

Falling Sky Studio unveils a process of self-discovery summed up in the art of Mystery Painting

1 2

4 5

7 8 9

10 11 1

13 14 15

16 17 18

Children on the east coast of Sri Lanka sought sanctuary and solace in weekly workouts at the Butterfly Peace Garden of Batticaloa during the tumult of these times.