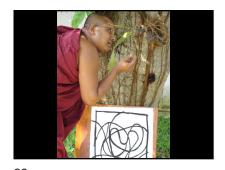

Falling Sky Studio unveils a process of self-discovery summed up in the art of Mystery Painting

1 2

4 5

7 8 9

10 11 1

13 14 15

16 17 18

Children on the east coast of Sri Lanka sought sanctuary and solace in weekly workouts at the Butterfly Peace Garden of Batticaloa during the tumult of these times.