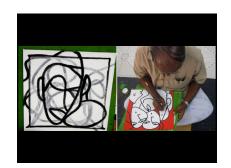

Falling Sky Studio unveils a process of self-discovery summed up in the art of Mystery Painting

1 2

4 5

7 8 9

10 11 1

13 14 15

16 17 18

Children on the east coast of Sri Lanka sought sanctuary and solace in weekly workouts at the Butterfly Peace Garden of Batticaloa during the tumult of these times.