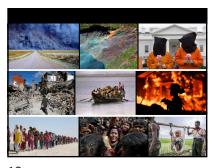

Falling Sky Studio unveils a process of self-discovery summed up in the art of Mystery Painting



1 2







4 5







7 8 9







10 11 1







13 14 15







16 17 18



Children on the east coast of Sri Lanka sought sanctuary and solace in weekly workouts at the Butterfly Peace Garden of Batticaloa during the tumult of these times.



19 20 21





The Butterfly Peace Garden transformed the children's lives, breaking through adult stereotypes and top down political preconceptions.

22 23 24







25 26 27







28 29 30







31 32 33







34 35 36

Play is the default setting for human learning. The spontaneity of improvised comedy and artistic creation helped restore the children's courage, laughter and love for one another.





37 38 39







40 41 42







43 44 45







46 47 48







49 50 51







52 53 54







55 56 57







58 59 60







61 62 63







64 65 6







67 68 69