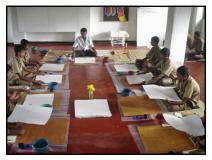

Falling Sky Studio unveils a process of self-discovery summed up in the art of Mystery Painting

1 2

4 5

7 8 9

10 11 1

13 14 15

16 17 18

Children on the east coast of Sri Lanka sought sanctuary and solace in weekly workouts at the Butterfly Peace Garden of Batticaloa during the tumult of these times.