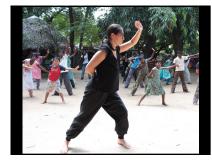

Falling Sky Studio unveils a process of self-discovery summed up in the art of Mystery Painting

1 2

4 5

7 8 9

10 11 1

13 14 15

16 17 18

Children on the east coast of Sri Lanka sought sanctuary and solace in weekly workouts at the Butterfly Peace Garden of Batticaloa during the tumult of these times.