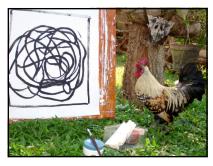

Falling Sky Studio unveils a process of self-discovery summed up in the art of Mystery Painting

1 2

4 5

7 8 9

10 11 1

13 14 15

16 17 18

Children on the east coast of Sri Lanka sought sanctuary and solace in weekly workouts at the Butterfly Peace Garden of Batticaloa during the tumult of these times.