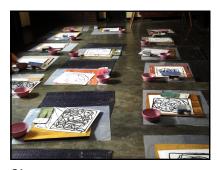

Falling Sky Studio unveils a process of self-discovery summed up in the art of Mystery Painting

1 2

4 5

7 8 9

10 11 1

13 14 15

16 17 18

Children on the east coast of Sri Lanka sought sanctuary and solace in weekly workouts at the Butterfly Peace Garden of Batticaloa during the tumult of these times.