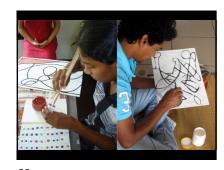

Falling Sky Studio unveils a process of self-discovery summed up in the art of Mystery Painting

1 2

4 5

7 8 9

10 11 1

13 14 15

16 17 18

Children on the east coast of Sri Lanka sought sanctuary and solace in weekly workouts at the Butterfly Peace Garden of Batticaloa during the tumult of these times.