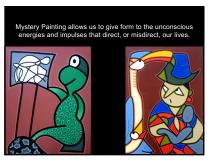

Falling Sky Studio unveils a process of self-discovery summed up in the art of Mystery Painting

1 2

4 5

7 8 9

10 11 1

13 14 15

16 17 18

Children on the east coast of Sri Lanka sought sanctuary and solace in weekly workouts at the Butterfly Peace Garden of Batticaloa during the tumult of these times.