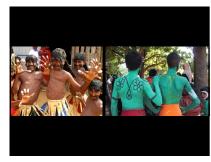

Falling Sky Studio unveils a process of self-discovery summed up in the art of Mystery Painting

1 2

4 5

7 8 9

10 11 1

13 14 15

16 17 18

Children on the east coast of Sri Lanka sought sanctuary and solace in weekly workouts at the Butterfly Peace Garden of Batticaloa during the tumult of these times.