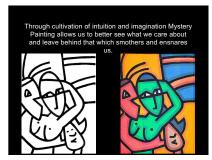

Falling Sky Studio unveils a process of self-discovery summed up in the art of Mystery Painting

1 2

4 5

7 8 9

10 11 1

13 14 15

16 17 18

Children on the east coast of Sri Lanka sought sanctuary and solace in weekly workouts at the Butterfly Peace Garden of Batticaloa during the tumult of these times.