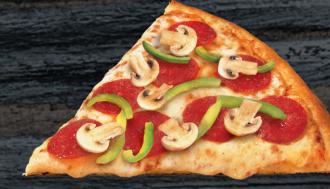

## CAMPUS COMBO 16" XL CLASSIC PIZZA

CHESE, PEPPERONI OR CHOICE OF 3 TOPPINGS

+4 24oz FOUNTAIN POP

\$30.99 | 600-880 Cals/serving, serves 6

ADD DIP \$1.29 | 10-350 CALS

**SLICES** \$4.99

PEPPERONI 600 Cals

CHEESE 510 Cals