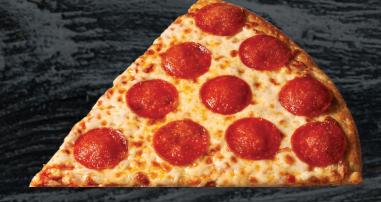

## CAMPUS COMBO 16" XL CLASSIC PIZZA

CHESE, PEPPERONI OR CHOICE OF 3 TOPPINGS

+4 24oz FOUNTAIN POP

\$30.99 | 600-880 Cals/serving, serves 6

ADD DIP \$1.29 | 10-350 CALS

**SLICES** \$4.99

PEPPERONI 600 Cals

CHEESE 510 Cals