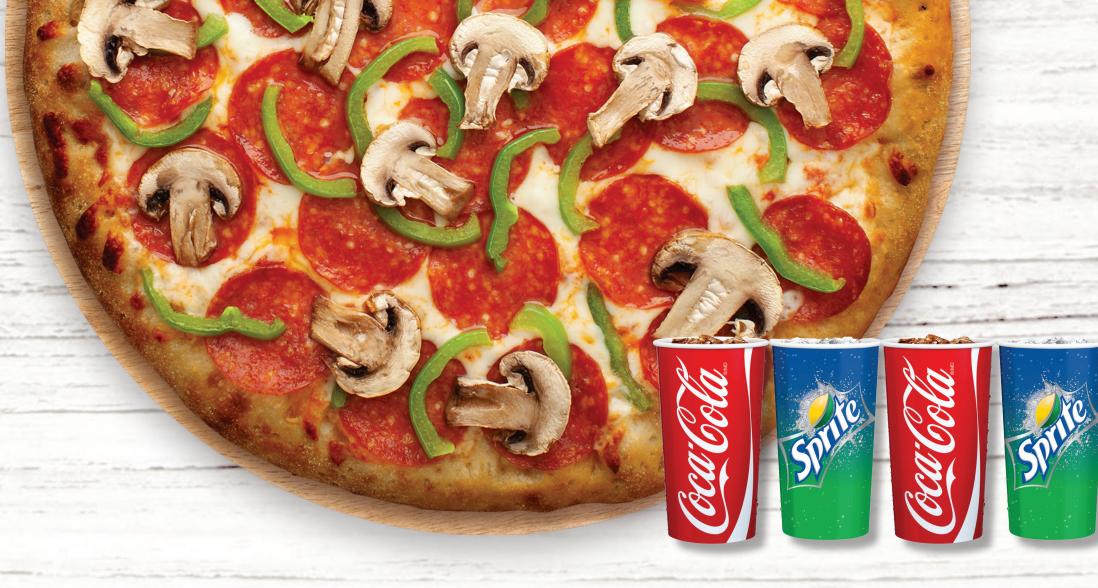

## CAMPUS COMBO 16" XL CLASSIC PIZZA

CHESE, PEPPERONI OR CHOICE OF 3 TOPPINGS

+4 24oz FOUNTAIN POP

\$30.99 | 600-880 Cals/serving, serves 6

ADD DIP \$1.29 | 10-350 CALS

**SLICES** \$4.99

PEPPERONI 600 Cals

CHEESE 510 Cals