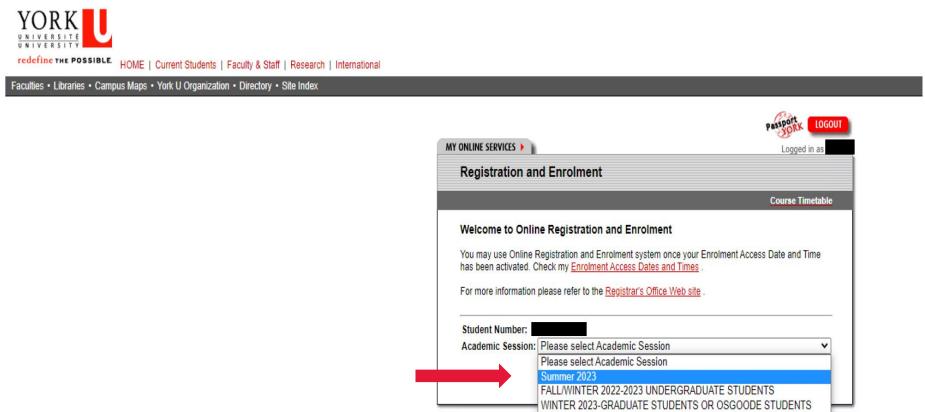

## Login to the <u>Registration and Enrolment Module</u> (REM)

Log in to the <u>Registration and Enrolment Module</u> using your Passport York username and password. Choose the session into which you want to enrol from the Academic Session drop-down list.

To enrol in ECON 1000 or 1010, students only need to enrol in the tutorial. Pre-recorded lecture modules for each chapter are made available on eClass and must be completed within weekly deadlines set in the course outline.