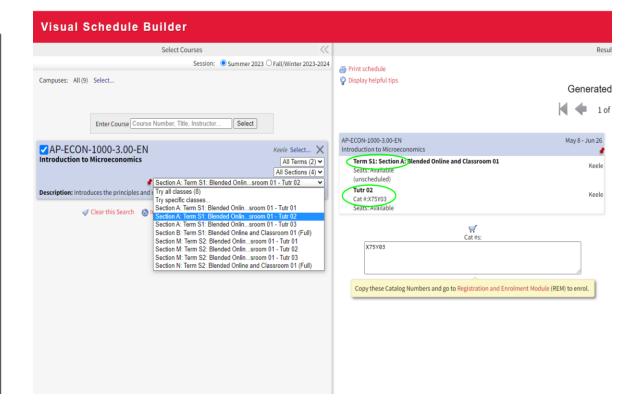

### **EXAMPLE:**Add ECON 1000 Section A Tutorial 2

Review course availability on the <u>York Courses</u> <u>Website</u> or <u>Visual Schedule Builder</u>.

**Duration Location** Campus Instructor otes/Add tonel hees ease note: This section is ONLINE Tutoriels. All dition, students in all es and times) and rson requirements. OTR 02 nal with some inCopy the Cat # for TUTR 02 - X75Y03