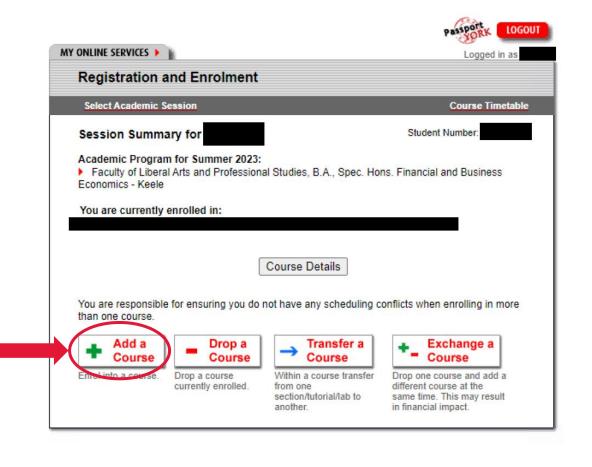

# Visit My Online Services, scroll down to Manage My Enrolment & Courses, click Enroling in classes

#### Manage My Enrolment & Courses

- Class schedule view View courses in which I am enrolled in a calendar format.
- Enrolling in classes Add/drop/change courses in my class schedule.
- Enrolment windows Check when I can start enrolling in courses for the next academic session.
- Search Exam Schedule search available exam schedules.
- Alternate Exams/Test Scheduling Learn about how I can request an alternate exam/test.
- Visual Schedule Builder Create a workable class schedule that takes into account outside commitments.

### To enrol in AP/ECON 1000/1010, you only need to enrol in the tutorial.