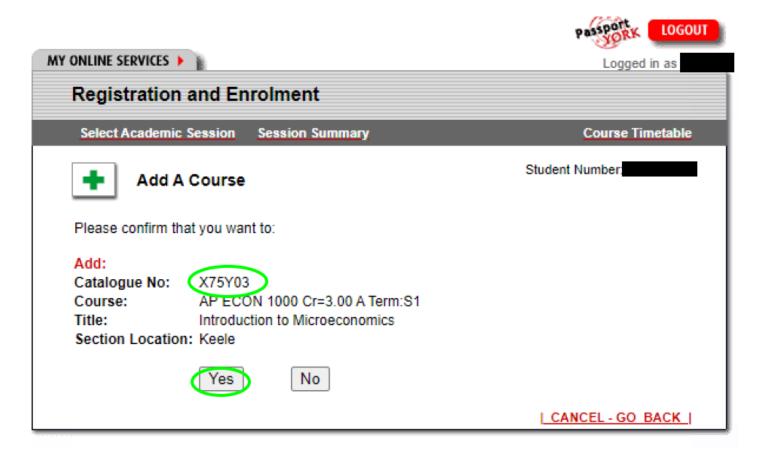

### **Verify the Cat #**

Verify the catalogue number, course number, and course title. If this is the course you want to add, then click Yes.