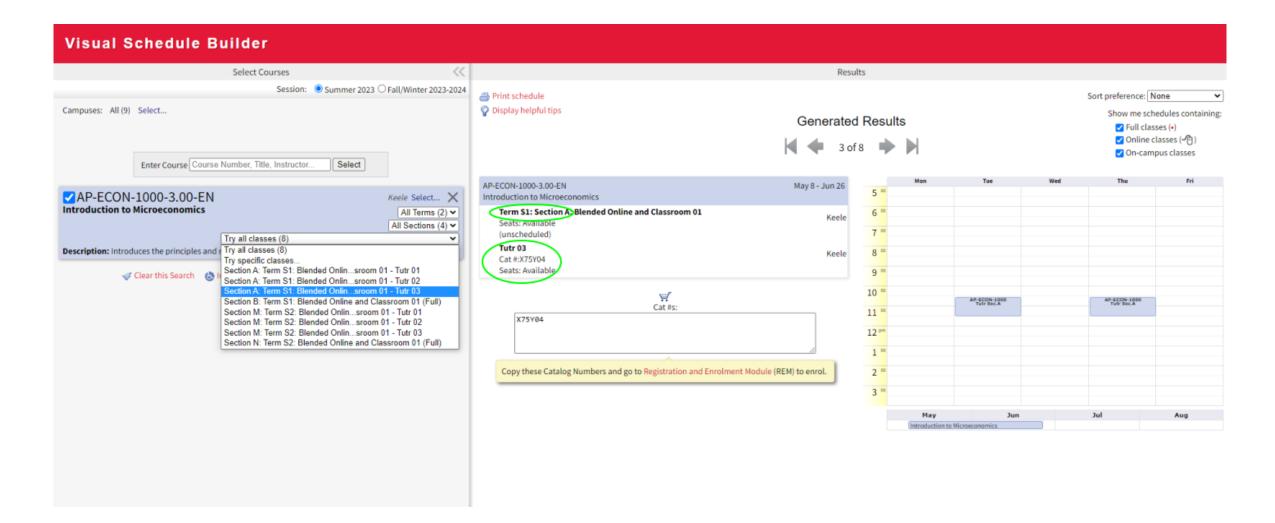

#### **Search Course Timetables**

- Review course availability and course descriptions on the <u>York</u>
  <u>Courses Website</u> or <u>Visual</u>
  <u>Schedule Builder</u>.
- Note the course code and catalogue numbers of courses that you want to take and be sure to look at some alternative courses/sections in case your preferred choices are full or otherwise unavailable.

#### Visual scheduling system for student course enrolments.

### **EXAMPLE:**Add ECON 1000 Section A Tutorial 2

Review course availability on the <u>York Courses</u> <u>Website</u> or <u>Visual Schedule Builder</u>.

**Duration Location** Campus Instructor otes/Add tonel hees ease note: This section is ONLINE Tutoriels. All dition, students in all es and times) and rson requirements. OTR 02 nal with some inCopy the Cat # for TUTR 02 - X75Y03