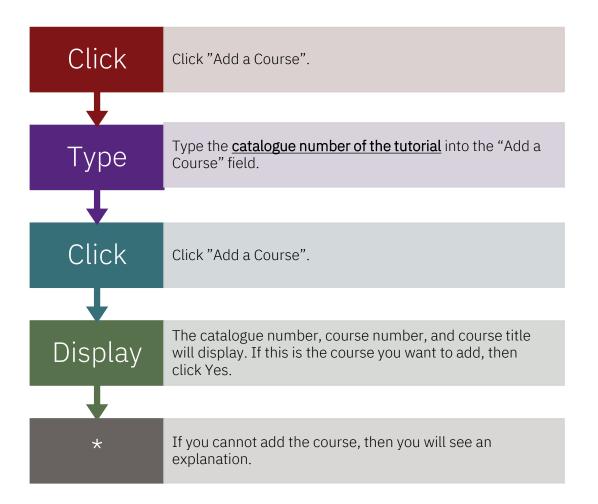

#### Add the course in REM

### **Verify the Cat #**

Verify the catalogue number, course number, and course title. If this is the course you want to add, then click Yes.