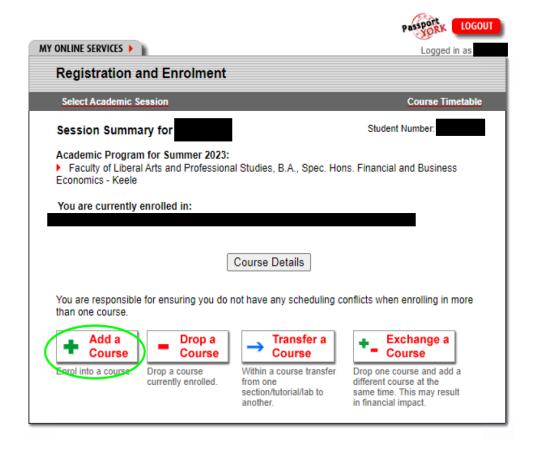

# Visit My Online Services, scroll down to Manage My Enrolment & Courses, click Enroling in classes

Log in to the <u>Registration and Enrolment Module</u> using your Passport York username and password. Choose the session into which you want to enrol from the Academic Session drop-down list.

To enrol in ECON 1000 or 1010, students only need to enrol in the tutorial. Pre-recorded lecture modules for each chapter are made available on eClass and must be completed within weekly deadlines set in the course outline.

### To enrol in AP/ECON 1000/1010, you only need to enrol in the tutorial.