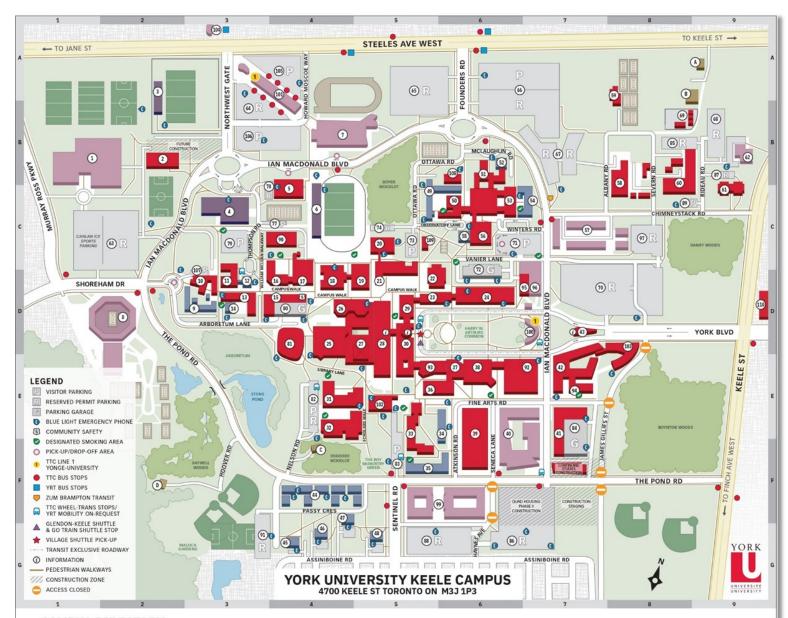

#### **CAMPUS DIRECTORY**

| -   | ACADEMIC, ADMINISTRATIVE &<br>COMMERCIAL BUILDINGS |       |            | 51<br>11 | McLaughlin College<br>Norman Bethune College | MC<br>BC |
|-----|----------------------------------------------------|-------|------------|----------|----------------------------------------------|----------|
| 59  | 190 Albany Road                                    | ALB   | AS         | 17       |                                              | PSE      |
| 110 | 4747 & 4751 Keele Street                           | ALD   | D9         | 60       |                                              | PRB      |
| 92  | Accolade East                                      | ACE   | E7         | 103      |                                              | MB       |
| 93  | Accolade West                                      | ACW   | E5         | 105      | Graduate Study & Research Building           |          |
| 33  | Atkinson                                           | ATK   | E5         | 28       | Ross Building R                              |          |
|     | Allan I. Carswell Astronomical                     | PSE   | D4         | 25       |                                              | SCL      |
|     | Observatory, Petrie                                | 1 DE  | 0.4        | 27       |                                              | SRC      |
| 29  | Behavioural Science                                | BSB   | D5         | 102      |                                              | SSC      |
| 41  | Bennett Centre for                                 | BCS   | E7         | 42       | Seymour Schulich Building                    | SSB      |
|     | Student Services, Admissions                       |       |            | 2        | Sherman Health Science                       | SHR      |
| 81  | Bergeron Centre for                                | BRG   | D4         |          | Research Centre                              |          |
|     | Engineering Excellence                             |       |            | 18       | Steacie Science & Engineering LibrarySTL     |          |
| 24  | Bookstore, York Lanes                              | YL    | D6         | 22       | Stedman Lecture Halls                        | SLH      |
| 69  | Bus Compound                                       |       | B8         | 13       | Stong College                                | SC       |
| 10  | Calumet College                                    | CC    | D3         | 4        | Tait McKenzie Centre                         | TM       |
| 27  | Central Square                                     | CSQ   | D5         | 56       | Vanier College VC                            |          |
| 58  | Central Utilities Building                         | CUB   | <b>B</b> 8 | 30       | Vari Hall                                    | VH       |
| 38  | Centre for Film & Theatre                          | CFT   | E6         | 39       | Victor Phillip Dahdaleh Building             | DB       |
| 16  |                                                    | CB    | D4         | 5        | West Office Building                         | WOB      |
| 26  | Curtis Lecture Halls                               | CLH   | D4         | 15       | William Small Centre                         | WSC      |
| 94  | Executive Learning Centre                          | ELC   | E7         | 53       | Winters College                              | WC       |
| 21  | Farquharson Life Sciences                          | FRQ   | D5         | 24       | York Lanes                                   | YL       |
| 23  | First Student Centre                               | STC   | D5         |          |                                              |          |
| 108 | Founders Annex North                               | FAN   | B6         |          | <b>RESIDENCES &amp; APARTMENTS</b>           |          |
|     | Founders Annex South                               | FAS   | C5         | 48       | 320 Assiniboine Road                         | AS2      |
|     | Founders College                                   | FC    | C6         | 47       | 340 Assiniboine Road                         | AS4      |
| 31  | Health, Nursing &                                  | HNE   | E4         | 46       | 360 Assiniboine Road                         | AS6      |
| 13  | Environmental Studies                              | 12223 | 3.2        | 45       | 380 Assiniboine Road                         | AS8      |
| 32  | Ignat Kaneff Building,<br>Osgoode Hall Law School  | OSG   | E4         | 34       | Atkinson Residence                           | AR       |
| 36  | Joan & Martin Goldfarb                             | CFA   | E5         | 9        | Calumet Residence                            | CR       |
| 30  | Centre for Fine Arts                               | CFA   | ED         | 49       | Founders Residence                           | FR       |
| 05  | Kaneff Tower                                       | KT    | D7         | 12       | Norman Bethune Residence                     | BR       |
| 61  |                                                    | K     | C9         | 44       | Passy Gardens, 2–18 Passy Cres.              | PASSY    |
| 19  |                                                    | LAS   | D5         | 14       | Stong Residence                              | SR       |
| 90  | Life Sciences Building                             | LSB   | C4         | 52       | Tatham Hall                                  | TH       |
|     | Lorna R. Marsden Honour Court &                    | HC    | D7         | 35       | The Pond Road Residence                      | PON      |
| 45  | Welcome Centre                                     | 110   |            | 55       | Vanier Residence                             | VR       |
| 20  | Lumbers                                            | LUM   | C5         | 54       | Winters Residence                            | WR       |
|     |                                                    |       |            |          |                                              |          |

#### Arboretum Lane Parking Garage Student Services Parking Garage SPG 84 E7 D6 72 York Lanes Parking Garage YPG PARKING LOTS - VISITORS Atkinson Lot Calumet Lot Founders Road East Lot 83 F5 107 D3 66 73 82 64 A6 C5 E4 B3 A4 B3 C8 Lumbers Lot Nelson Road Lot Northwest Gate Lot 105 Northwest Gate North Lot 105 106 89 77 Northwest Gate South Lot Physical Resources South Lot Thompson Road East Lot C3 Thompson Road Lot Vanier Lot 79 71 C3 C6 PARKING LOTS - RESERVED PERMIT Albany Road Lot Chimneystack Lot 67 97 B7 C8 66 65 88 87 Founders Road East Lot Founders Road West Lot Haynes Avenue Lot A6 A5 G5 B9 C5 E4 B3 G3 B8 B9 C2 G6 C4 D7 Kinsmen Lot Lumbers North Lot Nelson Road Lot Northwest Gate Lot 74 82 64 91 85 68 63 Passy Crescent Lot Physical Resources North Lot Physical Resources East Lot

PARKING GARAGES - VISITORS

D4

APG

- Shoreham Drive Lot
- The Pond Road Lot West Office Building Lot 86 78
- 70 York Boulevard Lot

| 1  | B6 |  |
|----|----|--|
| ON | F5 |  |
| R  | C6 |  |
| R  | C7 |  |

B6 D3 D4 B8 D8

D5

D4 D5 E5 E7 B2

D4 D5 D3 C3 C6 D5 E6 C4 D4 C6 D6

G5 F4 G4 G4 E6 D3

C5

D3 F4 D3

80

VISUAL PERFORMANCE

| _   | ARTS FACILITIES                                              |     |           |  |  |  |  |  |  |  |
|-----|--------------------------------------------------------------|-----|-----------|--|--|--|--|--|--|--|
| 92  | Art Gallery of York University                               | ACE | E7        |  |  |  |  |  |  |  |
| 37  | Burton Auditorium *                                          | BU  | E6        |  |  |  |  |  |  |  |
| 93  | Gales Gallery                                                | ACW | E6        |  |  |  |  |  |  |  |
| 38  | Joseph G. Green Studio Theatre                               | CFT | E6        |  |  |  |  |  |  |  |
| 92  | McLean Performance Studio                                    | ACE | E7        |  |  |  |  |  |  |  |
| 92  | Price Family Cinema                                          | ACE | E7        |  |  |  |  |  |  |  |
| 92  | Sandra Faire & Ivan Fecan Theatre                            | ACE | E7        |  |  |  |  |  |  |  |
| 92  | Tribute Communities Recital Hall                             | ACE | E7        |  |  |  |  |  |  |  |
|     | ATHLETICS & RECREATION FACILITIE                             |     |           |  |  |  |  |  |  |  |
| 3   | Alumni Field                                                 | STA | A2        |  |  |  |  |  |  |  |
| 4   | Tait McKenzie Centre                                         | TM  | C3        |  |  |  |  |  |  |  |
| 6   | York Lions Stadium                                           | YLS | C4        |  |  |  |  |  |  |  |
|     | HISTORICAL HOUSES                                            |     |           |  |  |  |  |  |  |  |
| D   | Hoover House                                                 | HOH | F2        |  |  |  |  |  |  |  |
| С   | Skennen'kó:wa Gamig "bob-d bf"                               | SKG | F4        |  |  |  |  |  |  |  |
| в   | Stong Barn                                                   | SB  | A9        |  |  |  |  |  |  |  |
| Α   | Stong House                                                  | SH  | A9        |  |  |  |  |  |  |  |
|     | NON-YORK U BUILDINGS                                         |     |           |  |  |  |  |  |  |  |
| 96  | Archives of Ontario *                                        | AO  | D7        |  |  |  |  |  |  |  |
| 1   | Canlan Ice Sports *                                          | ICE | B1        |  |  |  |  |  |  |  |
| 62  | CMiC Building                                                | CMB | <b>B9</b> |  |  |  |  |  |  |  |
| 57  | Harry Sherman Crowe<br>Housing Co-op                         | HCC | C7        |  |  |  |  |  |  |  |
| 101 | Pioneer Village TTC subway station                           | PVS | A3        |  |  |  |  |  |  |  |
| 40  | Seneca @ York,<br>Stephen E. Quinlan Building                | SAY | E7        |  |  |  |  |  |  |  |
| 8   | Tennis Canada - Sobeys Stadium *                             | TC  | D2        |  |  |  |  |  |  |  |
| 7   | Track & Field Centre *                                       | TFC | B4        |  |  |  |  |  |  |  |
| 99  | The Quad Student Housing<br>(managed by Forum Campus Suites) | QSH | F6        |  |  |  |  |  |  |  |
| 104 | York Region Transit Terminal                                 |     | A3        |  |  |  |  |  |  |  |
| 100 | York University TTC subway station                           | YUS | D6        |  |  |  |  |  |  |  |
|     | Shared use                                                   |     |           |  |  |  |  |  |  |  |

Shared use
Temporarily Closed

#### Please visit yorku.ca/mapskeele for the most up to date version of the campus map

All rights reserved. No part of this map may be copied, modified or changed.