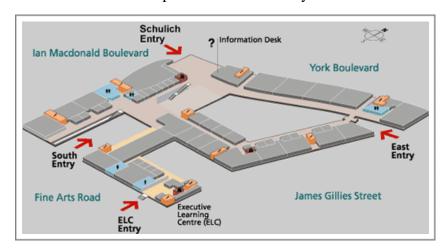

# **Executive Learning Centre**

Schulich School of Business York University 4700 Keele Street Toronto, Ontario CANADA M3J 1P3

# **On Campus Address**

56 Fine Arts Road

# Directions to York University and the Executive Learning Centre

From Toronto Pearson **International Airport** Exit the Airport and take Hwy 409 north, proceed to Hwy 401 east. Travel east on Hwy 401 to Hwy 400 north. Take Hwy 400 north to Steeles Avenue. Exit onto Steeles Avenue east. Follow Steeles Avenue east to Keele Street. At Keele Street turn right going south, the campus is located on the right. Turn right onto the campus via The Pond Road entrance, the second stop light after Steeles. Take The Pond Road to James Gillies Street, the Student Services Parking Garage will be visible on the left. The Executive Learning Centre (ELC) is next door to the Student Services Parking Garage, on Fine Arts Road, adjacent to the Schulich School of Business.

### From Downtown Toronto

Take the Allen Expressway north to Finch Avenue. Turn left, going west on Finch Avenue to Keele Street. Turn right onto Keele Street going north to The Pond Road entrance. Turn left onto the campus via The Pond Road entrance. Take The Pond Road to James Gillies Street, the Student Services Parking Garage will be visible on the left. The Executive Learning Centre (ELC) is next door to the Student Services Parking Garage, on Fine Arts Road, adjacent to the Schulich School of Business.