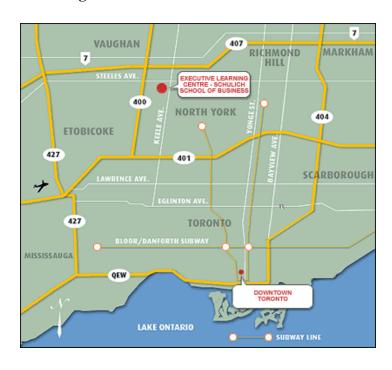

# Directions to York University and the Executive Learning Centre

From Toronto Pearson **International Airport** Exit the Airport and take Hwy 409 north, proceed to Hwy 401 east. Travel east on Hwy 401 to Hwy 400 north. Take Hwy 400 north to Steeles Avenue. Exit onto Steeles Avenue east. Follow Steeles Avenue east to Keele Street. At Keele Street turn right going south, the campus is located on the right. Turn right onto the campus via The Pond Road entrance, the second stop light after Steeles. Take The Pond Road to James Gillies Street, the Student Services Parking Garage will be visible on the left. The Executive Learning Centre (ELC) is next door to the Student Services Parking Garage, on Fine Arts Road, adjacent to the Schulich School of Business.

### From Downtown Toronto

Take the Allen Expressway north to Finch Avenue. Turn left, going west on Finch Avenue to Keele Street. Turn right onto Keele Street going north to The Pond Road entrance. Turn left onto the campus via The Pond Road entrance. Take The Pond Road to James Gillies Street, the Student Services Parking Garage will be visible on the left. The Executive Learning Centre (ELC) is next door to the Student Services Parking Garage, on Fine Arts Road, adjacent to the Schulich School of Business.